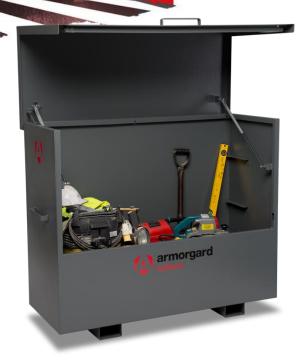

- Our most popular range of secure tool vaults excellent value for money
- Keyed alike 5-lever deadlocks
- Unique external and internal anti-jemmy system
- Robust construction using 2mm and 3mm steel
- Hydraulic gas arms to assist with the lid opening
- Fork lift skids with fixing holes to add castors and make it a mobile unit
- Facilities to fix the unit in position
- Autolatch lid stay to secure the lid in the open position
- Facilities for a shelf, available as an optional extra

| Product                                | Armorgard TuffBank TBC5                     |
|----------------------------------------|---------------------------------------------|
| Internal dimensions                    | 1500x605x1185                               |
| External dimensions (including         | 1585x675x1275                               |
| protrusions)                           |                                             |
| Weight (kg)                            | 166                                         |
| Colour                                 | Battleship Grey; RAL-7012                   |
| Finished Coating                       | Powder Coat with anti-corrosive undercoat   |
| Material                               | Steel                                       |
| Material Thickness                     | 2mm and 3mm                                 |
| Locking mechanism                      | Highly Secure, keyed alike 5-Lever Deadlock |
| Does it have Forklift Skids?           | Yes                                         |
| Does it have Gas Arms?                 | Yes                                         |
| Newton Loading of Gas Arms             | 1000N                                       |
| Safety stay                            | Yes                                         |
| Quantity of keys supplied              | 3 Robust keys                               |
| Optional Extras Available              | Castors, shelves                            |
| Quantity of Shelves as standard        | 0                                           |
| Are Castors standard or optional extra | Optional Extra                              |
| How are the Castors fitted?            | Quick-fix bolt on Castor kit                |
| Sump capacity                          | N/A                                         |
| Safety Signage                         | N/A                                         |
| Fire resistant?                        | Yes                                         |